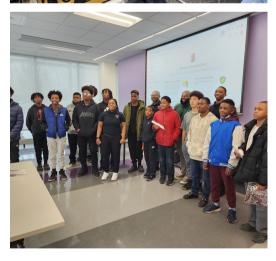

## LEADERS FOR TOMMOROW PROGRAM

"A man can make what he wants of himself if he truly believes that he must be ready for hard work and many heartbreaks. None of us got where we are solely by pulling ourselves up by our bootstraps. We got here because somebody – a parent, a teacher, an Ivy League crony or a few nuns – bent down and helped us pick up our boots."

- Thurgood Marshall

Our **Leaders for Tomorrow Program** of TMLCF offers eligible African-American middle school and high school students ten (10) weeks of academic enrichment, leadership developmental skills, prevention awareness and professional developmental program activities.