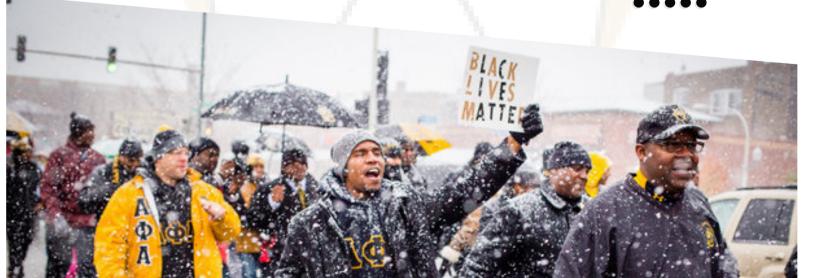

# 93RD ANNUAL BUD BILLIKEN PARADE

# THETA MU LAMBDA CHARITABLE FOUNDATION

The Gentlemen of Theta Mu Lambda Chartiable Foundation at the 93rd Annual Bud Biliken Parede wher ewe were able tp provide boo bags filled with school supplies for students in the Chicagoland area